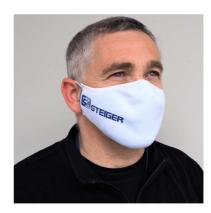

## **Business solutions**

Add a logo on the mask to personalize it for your employees or your customers.

Use and maintenance

- Recommended wear time 4 hours
- Care
  - 1 washing time at 60°C for 30 minutes 2 or disinfect with **Pantasept Spray**, let act for 2 minutes, rinse with hot water
- Complete drying within 2 hours of washing