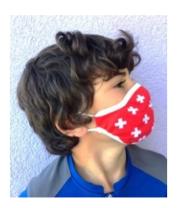

## **Description**

Social distance regulations cannot be guaranteed in public. These knitted masks provide effective protection for yourself and for others to limit risk of infection. As a rule, they are intended for anyone who enters the public space to travel, do their shopping and carry out professional activities.

The masks are made on a specially converted industrial flat knitting machine using 3D knitting technology. Thanks to the new seamless technology, there is practically zero waste, as the mask comes knitted straight from the machine. A technological innovation enables us to seamlessly introduce the rubber band directly into the knitting process. The ergonomic shape fits around the form of the face. It protects and leaves incomparable comfort and breathability. These masks are an ecological and economical way to protect yourself and others.

## Properties of the mask

- Compliant with Antibacterial PA 6.6 yarn, as per Oeko Tex and Detox
- Treatment resistant for more than 40 washes
- 3D anatomical shape, light and comfortable
- Easy breathing thanks to the large space in front of the mouth and nose
- · Ecological and economical with maximum security